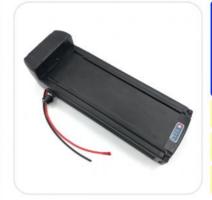

# Enook Black Optional Rear Hanger Lithium Battery 36V 10Ah Battery for E bike Customized

### **Products Description**

**Optional Rear** 

Hanger Battery Electric Bike

**Pack for** 

Ebike

## EQUIPMENT

Optional Rear Hanger Battery Electric Bike Pack for Ebike 10Ah/13Ah/15ah/20ah with different style